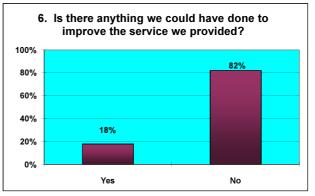

## **Responses to Retirement Questionnaire from Actives**

|    | Number of Questionnaires in this period                                              | l | 56                                          | 7              |
|----|--------------------------------------------------------------------------------------|---|---------------------------------------------|----------------|
| ı  |                                                                                      | 1 |                                             | _              |
| 1  | Was the information provided to you bythe Avon<br>Pension Fund both clear & concise? |   | Yes NO                                      | 54 96%<br>2 4% |
|    |                                                                                      |   |                                             |                |
| 2  | Did you receive your LGPS Retirement Benefits Option                                 | Α | Before R'ment date                          | 31 55%         |
|    | Form                                                                                 | В | Within 10 working days after R'ment date    | 19 34%         |
|    |                                                                                      | С | Later than 10 days after R'ment date        | 6 11%          |
| 3A | Did you receive your Lump Sum Payment                                                |   | Within 10 days after R'ment date            | 26 84%         |
|    |                                                                                      |   | Later than 10 days after R'ment date        | 5 16%          |
|    | Did you receive your Lump Sum Payment                                                |   | Within 10 days after returning Opt Form     | 13 68%         |
| 3B |                                                                                      |   | Later than 10 days after returning Opt Form | 6 32%          |
| 3C | Did you receive your Lump Sum Payment                                                |   | Within 10 days after returning Opt Form     | 3 50%          |
|    |                                                                                      |   | Later than 10 days after returning Opt Form | 3 50%          |
|    |                                                                                      |   |                                             |                |
| 4  | Did you receive your first Pension Payment                                           |   | Within 1 month after R'ment date            | 49 88%         |
|    |                                                                                      |   | Later than 1 month after R'ment date        | 7 13%          |
|    |                                                                                      |   | Excellent                                   | 30 54%         |
| 5  | Overall, how would you rate the service you received from Avon Pension Fund?         |   | Good                                        | 20 36%         |
|    |                                                                                      |   | Average                                     | 6 11%          |
|    |                                                                                      |   | Poor                                        | 0 0%           |
| 6  | Is there anything we could have done to improve the service we provided?             |   | Yes                                         | 10 18%         |
|    |                                                                                      |   | No                                          | 46 82%         |
|    |                                                                                      |   |                                             |                |
| 7  | Were you treated with sensitivity & fairness?                                        |   | Yes                                         | 55 98%         |
|    |                                                                                      |   | No                                          | 1 2%           |