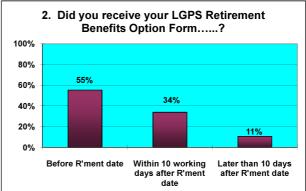

## **Responses to Retirement Questionnaire from Actives**

|    | Number of Questionnaires in this period                                              | l | 56                                          | 7              |
|----|--------------------------------------------------------------------------------------|---|---------------------------------------------|----------------|
| ı  |                                                                                      | 1 |                                             | _              |
| 1  | Was the information provided to you bythe Avon<br>Pension Fund both clear & concise? |   | Yes NO                                      | 54 96%<br>2 4% |
|    |                                                                                      |   |                                             |                |
| 2  | Did you receive your LGPS Retirement Benefits Option                                 | Α | Before R'ment date                          | 31 55%         |
|    | Form                                                                                 | В | Within 10 working days after R'ment date    | 19 34%         |
|    |                                                                                      | С | Later than 10 days after R'ment date        | 6 11%          |
| 3A | Did you receive your Lump Sum Payment                                                |   | Within 10 days after R'ment date            | 26 84%         |
|    |                                                                                      |   | Later than 10 days after R'ment date        | 5 16%          |
|    | Did you receive your Lump Sum Payment                                                |   | Within 10 days after returning Opt Form     | 13 68%         |
| 3B |                                                                                      |   | Later than 10 days after returning Opt Form | 6 32%          |
| 3C | Did you receive your Lump Sum Payment                                                |   | Within 10 days after returning Opt Form     | 3 50%          |
|    |                                                                                      |   | Later than 10 days after returning Opt Form | 3 50%          |
|    |                                                                                      |   |                                             |                |
| 4  | Did you receive your first Pension Payment                                           |   | Within 1 month after R'ment date            | 49 88%         |
|    |                                                                                      |   | Later than 1 month after R'ment date        | 7 13%          |
|    |                                                                                      |   | Excellent                                   | 30 54%         |
| 5  | Overall, how would you rate the service you received from Avon Pension Fund?         |   | Good                                        | 20 36%         |
|    |                                                                                      |   | Average                                     | 6 11%          |
|    |                                                                                      |   | Poor                                        | 0 0%           |
| 6  | Is there anything we could have done to improve the service we provided?             |   | Yes                                         | 10 18%         |
|    |                                                                                      |   | No                                          | 46 82%         |
|    |                                                                                      |   |                                             |                |
| 7  | Were you treated with sensitivity & fairness?                                        |   | Yes                                         | 55 98%         |
|    |                                                                                      |   | No                                          | 1 2%           |

#### From Question 2 above (column 1)

#### From Question 2 above (column 2 & 3)