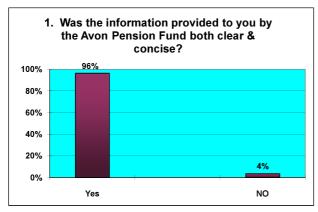

## **Responses to Retirement Questionnaire from Actives**

|    | Number of Questionnaires in this period                                              | l | 56                                          | 7              |
|----|--------------------------------------------------------------------------------------|---|---------------------------------------------|----------------|
| ı  |                                                                                      | 1 |                                             | _              |
| 1  | Was the information provided to you bythe Avon<br>Pension Fund both clear & concise? |   | Yes NO                                      | 54 96%<br>2 4% |
|    |                                                                                      |   |                                             |                |
| 2  | Did you receive your LGPS Retirement Benefits Option                                 | Α | Before R'ment date                          | 31 55%         |
|    | Form                                                                                 | В | Within 10 working days after R'ment date    | 19 34%         |
|    |                                                                                      | С | Later than 10 days after R'ment date        | 6 11%          |
| 3A | Did you receive your Lump Sum Payment                                                |   | Within 10 days after R'ment date            | 26 84%         |
|    |                                                                                      |   | Later than 10 days after R'ment date        | 5 16%          |
|    | Did you receive your Lump Sum Payment                                                |   | Within 10 days after returning Opt Form     | 13 68%         |
| 3B |                                                                                      |   | Later than 10 days after returning Opt Form | 6 32%          |
| 3C | Did you receive your Lump Sum Payment                                                |   | Within 10 days after returning Opt Form     | 3 50%          |
|    |                                                                                      |   | Later than 10 days after returning Opt Form | 3 50%          |
|    |                                                                                      |   |                                             |                |
| 4  | Did you receive your first Pension Payment                                           |   | Within 1 month after R'ment date            | 49 88%         |
|    |                                                                                      |   | Later than 1 month after R'ment date        | 7 13%          |
|    |                                                                                      |   | Excellent                                   | 30 54%         |
| 5  | Overall, how would you rate the service you received from Avon Pension Fund?         |   | Good                                        | 20 36%         |
|    |                                                                                      |   | Average                                     | 6 11%          |
|    |                                                                                      |   | Poor                                        | 0 0%           |
| 6  | Is there anything we could have done to improve the service we provided?             |   | Yes                                         | 10 18%         |
|    |                                                                                      |   | No                                          | 46 82%         |
|    |                                                                                      |   |                                             |                |
| 7  | Were you treated with sensitivity & fairness?                                        |   | Yes                                         | 55 98%         |
|    |                                                                                      |   | No                                          | 1 2%           |