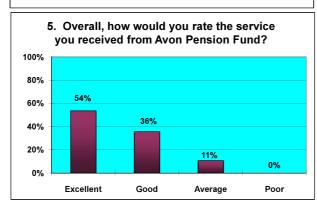

## **Responses to Retirement Questionnaire from Actives**

|    | Number of Questionnaires in this period                                              | l | 56                                          | 7              |
|----|--------------------------------------------------------------------------------------|---|---------------------------------------------|----------------|
| ı  |                                                                                      | 1 |                                             | _              |
| 1  | Was the information provided to you bythe Avon<br>Pension Fund both clear & concise? |   | Yes NO                                      | 54 96%<br>2 4% |
|    |                                                                                      |   |                                             |                |
| 2  | Did you receive your LGPS Retirement Benefits Option                                 | Α | Before R'ment date                          | 31 55%         |
|    | Form                                                                                 | В | Within 10 working days after R'ment date    | 19 34%         |
|    |                                                                                      | С | Later than 10 days after R'ment date        | 6 11%          |
| 3A | Did you receive your Lump Sum Payment                                                |   | Within 10 days after R'ment date            | 26 84%         |
|    |                                                                                      |   | Later than 10 days after R'ment date        | 5 16%          |
|    | Did you receive your Lump Sum Payment                                                |   | Within 10 days after returning Opt Form     | 13 68%         |
| 3B |                                                                                      |   | Later than 10 days after returning Opt Form | 6 32%          |
| 3C | Did you receive your Lump Sum Payment                                                |   | Within 10 days after returning Opt Form     | 3 50%          |
|    |                                                                                      |   | Later than 10 days after returning Opt Form | 3 50%          |
|    |                                                                                      |   |                                             |                |
| 4  | Did you receive your first Pension Payment                                           |   | Within 1 month after R'ment date            | 49 88%         |
|    |                                                                                      |   | Later than 1 month after R'ment date        | 7 13%          |
|    |                                                                                      |   | Excellent                                   | 30 54%         |
| 5  | Overall, how would you rate the service you received from Avon Pension Fund?         |   | Good                                        | 20 36%         |
|    |                                                                                      |   | Average                                     | 6 11%          |
|    |                                                                                      |   | Poor                                        | 0 0%           |
| 6  | Is there anything we could have done to improve the service we provided?             |   | Yes                                         | 10 18%         |
|    |                                                                                      |   | No                                          | 46 82%         |
|    |                                                                                      |   |                                             |                |
| 7  | Were you treated with sensitivity & fairness?                                        |   | Yes                                         | 55 98%         |
|    |                                                                                      |   | No                                          | 1 2%           |