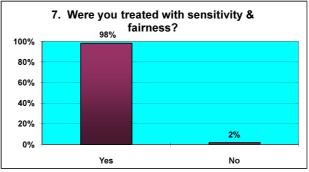

## **Responses to Retirement Questionnaire from Actives**

|    | Number of Questionnaires in this period                                              | l | 56                                          | 7              |
|----|--------------------------------------------------------------------------------------|---|---------------------------------------------|----------------|
| ı  |                                                                                      | 1 |                                             | _              |
| 1  | Was the information provided to you bythe Avon<br>Pension Fund both clear & concise? |   | Yes NO                                      | 54 96%<br>2 4% |
|    |                                                                                      |   |                                             |                |
| 2  | Did you receive your LGPS Retirement Benefits Option                                 | Α | Before R'ment date                          | 31 55%         |
|    | Form                                                                                 | В | Within 10 working days after R'ment date    | 19 34%         |
|    |                                                                                      | С | Later than 10 days after R'ment date        | 6 11%          |
| 3A | Did you receive your Lump Sum Payment                                                |   | Within 10 days after R'ment date            | 26 84%         |
|    |                                                                                      |   | Later than 10 days after R'ment date        | 5 16%          |
|    | Did you receive your Lump Sum Payment                                                |   | Within 10 days after returning Opt Form     | 13 68%         |
| 3B |                                                                                      |   | Later than 10 days after returning Opt Form | 6 32%          |
| 3C | Did you receive your Lump Sum Payment                                                |   | Within 10 days after returning Opt Form     | 3 50%          |
|    |                                                                                      |   | Later than 10 days after returning Opt Form | 3 50%          |
|    |                                                                                      |   |                                             |                |
| 4  | Did you receive your first Pension Payment                                           |   | Within 1 month after R'ment date            | 49 88%         |
|    |                                                                                      |   | Later than 1 month after R'ment date        | 7 13%          |
|    |                                                                                      |   | Excellent                                   | 30 54%         |
| 5  | Overall, how would you rate the service you received from Avon Pension Fund?         |   | Good                                        | 20 36%         |
|    |                                                                                      |   | Average                                     | 6 11%          |
|    |                                                                                      |   | Poor                                        | 0 0%           |
| 6  | Is there anything we could have done to improve the service we provided?             |   | Yes                                         | 10 18%         |
|    |                                                                                      |   | No                                          | 46 82%         |
|    |                                                                                      |   |                                             |                |
| 7  | Were you treated with sensitivity & fairness?                                        |   | Yes                                         | 55 98%         |
|    |                                                                                      |   | No                                          | 1 2%           |