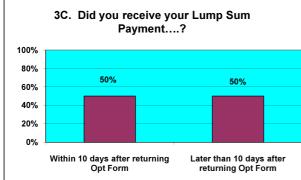

## **Responses to Retirement Questionnaire from Actives**

|    | Number of Questionnaires in this period                                              | l | 56                                          | 7              |
|----|--------------------------------------------------------------------------------------|---|---------------------------------------------|----------------|
| ı  |                                                                                      | 1 |                                             | _              |
| 1  | Was the information provided to you bythe Avon<br>Pension Fund both clear & concise? |   | Yes NO                                      | 54 96%<br>2 4% |
|    |                                                                                      |   |                                             |                |
| 2  | Did you receive your LGPS Retirement Benefits Option                                 | Α | Before R'ment date                          | 31 55%         |
|    | Form                                                                                 | В | Within 10 working days after R'ment date    | 19 34%         |
|    |                                                                                      | С | Later than 10 days after R'ment date        | 6 11%          |
| 3A | Did you receive your Lump Sum Payment                                                |   | Within 10 days after R'ment date            | 26 84%         |
|    |                                                                                      |   | Later than 10 days after R'ment date        | 5 16%          |
|    | Did you receive your Lump Sum Payment                                                |   | Within 10 days after returning Opt Form     | 13 68%         |
| 3B |                                                                                      |   | Later than 10 days after returning Opt Form | 6 32%          |
| 3C | Did you receive your Lump Sum Payment                                                |   | Within 10 days after returning Opt Form     | 3 50%          |
|    |                                                                                      |   | Later than 10 days after returning Opt Form | 3 50%          |
|    |                                                                                      |   |                                             |                |
| 4  | Did you receive your first Pension Payment                                           |   | Within 1 month after R'ment date            | 49 88%         |
|    |                                                                                      |   | Later than 1 month after R'ment date        | 7 13%          |
|    |                                                                                      |   | Excellent                                   | 30 54%         |
| 5  | Overall, how would you rate the service you received from Avon Pension Fund?         |   | Good                                        | 20 36%         |
|    |                                                                                      |   | Average                                     | 6 11%          |
|    |                                                                                      |   | Poor                                        | 0 0%           |
| 6  | Is there anything we could have done to improve the service we provided?             |   | Yes                                         | 10 18%         |
|    |                                                                                      |   | No                                          | 46 82%         |
|    |                                                                                      |   |                                             |                |
| 7  | Were you treated with sensitivity & fairness?                                        |   | Yes                                         | 55 98%         |
|    |                                                                                      |   | No                                          | 1 2%           |