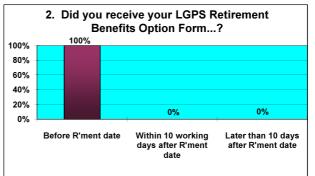

### Responses to Retirement Questionnaire from Deferreds

|    | Newshare of Occasions in this resided                                                | 7        |                                               | _     |      |
|----|--------------------------------------------------------------------------------------|----------|-----------------------------------------------|-------|------|
|    | Number of Questionnaires in this period                                              | J        | 21                                            |       |      |
|    |                                                                                      | _        |                                               |       |      |
|    | Was the information provided to you bythe Avon<br>Pension Fund both clear & concise? |          | <u> </u>                                      |       | /    |
| 1  |                                                                                      |          | Yes                                           | 20    | 95%  |
|    |                                                                                      |          | NO                                            | 1     | 5%   |
|    |                                                                                      |          |                                               |       |      |
|    |                                                                                      | Α        | Before R'ment date                            | 21    | 100% |
|    | Did you receive your LGPS Retirement Benefits Option Form                            | <b>'</b> |                                               |       |      |
| 2  |                                                                                      |          | Within 40 and the state of the Discount date. |       | 00/  |
|    |                                                                                      | В        | Within 10 working days after R'ment date      |       | 0%   |
|    |                                                                                      |          |                                               |       | 20/  |
|    |                                                                                      | С        | Later than 10 days after R'ment date          |       | 0%   |
|    |                                                                                      |          |                                               |       |      |
|    | Did you receive your Lump Sum Payment                                                |          | Within 10 days after R'ment date              | 18    | 86%  |
| 3A |                                                                                      |          |                                               |       |      |
|    |                                                                                      |          | Later than 10 days after R'ment date          | 3     | 14%  |
|    |                                                                                      |          |                                               |       |      |
|    | Did you receive your Lump Sum Payment                                                | 1        | Within 10 days after returning Opt Form       | 0     | N/A  |
| 3B |                                                                                      |          |                                               |       |      |
|    |                                                                                      |          | Later than 10 days after returning Opt Form   | 0     | N/A  |
|    |                                                                                      | _        |                                               |       |      |
|    | Did you receive your Lump Sum Payment                                                | 1        | Within 10 days after returning Opt Form       |       | N/A  |
| 3C |                                                                                      |          | Within 10 days after returning Opt Form       | البال | IVA  |
|    |                                                                                      |          | Later than 10 days after returning Opt Form   | 0     | N/A  |
|    |                                                                                      |          |                                               |       |      |
|    | Did you receive your first Pension Payment                                           | 1        |                                               |       |      |
|    |                                                                                      |          | Within 1 month after R'ment date              | 21    | 100% |
| 4  |                                                                                      |          |                                               |       |      |
|    |                                                                                      |          | Later than 1 month after R'ment date          | 0     | 0%   |
|    |                                                                                      |          |                                               |       |      |
|    |                                                                                      |          | Excellent                                     | 15    | 71%  |
|    |                                                                                      |          | Exosion                                       |       |      |
|    | Overall, how would you rate the service you received from Avon Pension Fund?         | 1        | Good                                          | 5     | 24%  |
| 5  |                                                                                      |          | 3000                                          | النال | / •  |
| 9  |                                                                                      |          | Average                                       |       | 5%   |
|    |                                                                                      | 4        | ,                                             | النال |      |
|    |                                                                                      |          | Poor                                          |       | 0%   |
|    |                                                                                      |          |                                               |       |      |
|    |                                                                                      | 7        |                                               |       | 400/ |
|    | Is there anything we could have done to improve the service we provided?             |          | Yes                                           | 2     | 10%  |
| 6  |                                                                                      |          |                                               |       | 000/ |
|    |                                                                                      | J        | No                                            | 19    | 90%  |
|    |                                                                                      |          |                                               |       |      |
| 7  | Were you treated with sensitivity & fairness?                                        | 1        | Yes                                           | 21    | 100% |
|    |                                                                                      |          |                                               |       |      |
|    |                                                                                      |          | No                                            | 0     | 0%   |
|    |                                                                                      | _        |                                               |       |      |