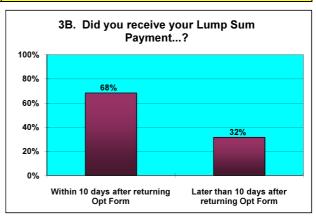

## **Responses to Retirement Questionnaire from Actives**

|    | Number of Questionnaires in this period                                              | l | 56                                          | 7              |
|----|--------------------------------------------------------------------------------------|---|---------------------------------------------|----------------|
| ı  |                                                                                      | 1 |                                             | _              |
| 1  | Was the information provided to you bythe Avon<br>Pension Fund both clear & concise? |   | Yes NO                                      | 54 96%<br>2 4% |
|    |                                                                                      |   |                                             |                |
| 2  | Did you receive your LGPS Retirement Benefits Option                                 | Α | Before R'ment date                          | 31 55%         |
|    | Form                                                                                 | В | Within 10 working days after R'ment date    | 19 34%         |
|    |                                                                                      | С | Later than 10 days after R'ment date        | 6 11%          |
| 3A | Did you receive your Lump Sum Payment                                                |   | Within 10 days after R'ment date            | 26 84%         |
|    |                                                                                      |   | Later than 10 days after R'ment date        | 5 16%          |
|    | Did you receive your Lump Sum Payment                                                |   | Within 10 days after returning Opt Form     | 13 68%         |
| 3B |                                                                                      |   | Later than 10 days after returning Opt Form | 6 32%          |
| 3C | Did you receive your Lump Sum Payment                                                |   | Within 10 days after returning Opt Form     | 3 50%          |
|    |                                                                                      |   | Later than 10 days after returning Opt Form | 3 50%          |
|    |                                                                                      |   |                                             |                |
| 4  | Did you receive your first Pension Payment                                           |   | Within 1 month after R'ment date            | 49 88%         |
|    |                                                                                      |   | Later than 1 month after R'ment date        | 7 13%          |
|    |                                                                                      |   | Excellent                                   | 30 54%         |
| 5  | Overall, how would you rate the service you received from Avon Pension Fund?         |   | Good                                        | 20 36%         |
|    |                                                                                      |   | Average                                     | 6 11%          |
|    |                                                                                      |   | Poor                                        | 0 0%           |
| 6  | Is there anything we could have done to improve the service we provided?             |   | Yes                                         | 10 18%         |
|    |                                                                                      |   | No                                          | 46 82%         |
|    |                                                                                      |   |                                             |                |
| 7  | Were you treated with sensitivity & fairness?                                        |   | Yes                                         | 55 98%         |
|    |                                                                                      |   | No                                          | 1 2%           |