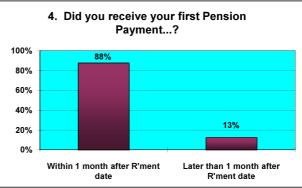

## **Responses to Retirement Questionnaire from Actives**

|    | Number of Questionnaires in this period                                              | l | 56                                          | 7              |
|----|--------------------------------------------------------------------------------------|---|---------------------------------------------|----------------|
| ı  |                                                                                      | 1 |                                             | _              |
| 1  | Was the information provided to you bythe Avon<br>Pension Fund both clear & concise? |   | Yes NO                                      | 54 96%<br>2 4% |
|    |                                                                                      |   |                                             |                |
| 2  | Did you receive your LGPS Retirement Benefits Option                                 | Α | Before R'ment date                          | 31 55%         |
|    | Form                                                                                 | В | Within 10 working days after R'ment date    | 19 34%         |
|    |                                                                                      | С | Later than 10 days after R'ment date        | 6 11%          |
| 3A | Did you receive your Lump Sum Payment                                                |   | Within 10 days after R'ment date            | 26 84%         |
|    |                                                                                      |   | Later than 10 days after R'ment date        | 5 16%          |
|    | Did you receive your Lump Sum Payment                                                |   | Within 10 days after returning Opt Form     | 13 68%         |
| 3B |                                                                                      |   | Later than 10 days after returning Opt Form | 6 32%          |
| 3C | Did you receive your Lump Sum Payment                                                |   | Within 10 days after returning Opt Form     | 3 50%          |
|    |                                                                                      |   | Later than 10 days after returning Opt Form | 3 50%          |
|    |                                                                                      |   |                                             |                |
| 4  | Did you receive your first Pension Payment                                           |   | Within 1 month after R'ment date            | 49 88%         |
|    |                                                                                      |   | Later than 1 month after R'ment date        | 7 13%          |
|    |                                                                                      |   | Excellent                                   | 30 54%         |
| 5  | Overall, how would you rate the service you received from Avon Pension Fund?         |   | Good                                        | 20 36%         |
|    |                                                                                      |   | Average                                     | 6 11%          |
|    |                                                                                      |   | Poor                                        | 0 0%           |
| 6  | Is there anything we could have done to improve the service we provided?             |   | Yes                                         | 10 18%         |
|    |                                                                                      |   | No                                          | 46 82%         |
|    |                                                                                      |   |                                             |                |
| 7  | Were you treated with sensitivity & fairness?                                        |   | Yes                                         | 55 98%         |
|    |                                                                                      |   | No                                          | 1 2%           |