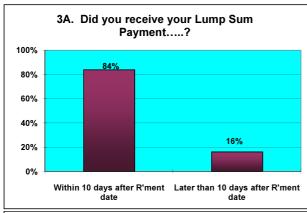

## **Responses to Retirement Questionnaire from Actives**

|    | Number of Questionnaires in this period                                              | l | 56                                          | 7              |
|----|--------------------------------------------------------------------------------------|---|---------------------------------------------|----------------|
| ı  |                                                                                      | 1 |                                             | _              |
| 1  | Was the information provided to you bythe Avon<br>Pension Fund both clear & concise? |   | Yes NO                                      | 54 96%<br>2 4% |
|    |                                                                                      |   |                                             |                |
| 2  | Did you receive your LGPS Retirement Benefits Option                                 | Α | Before R'ment date                          | 31 55%         |
|    | Form                                                                                 | В | Within 10 working days after R'ment date    | 19 34%         |
|    |                                                                                      | С | Later than 10 days after R'ment date        | 6 11%          |
| 3A | Did you receive your Lump Sum Payment                                                |   | Within 10 days after R'ment date            | 26 84%         |
|    |                                                                                      |   | Later than 10 days after R'ment date        | 5 16%          |
|    | Did you receive your Lump Sum Payment                                                |   | Within 10 days after returning Opt Form     | 13 68%         |
| 3B |                                                                                      |   | Later than 10 days after returning Opt Form | 6 32%          |
| 3C | Did you receive your Lump Sum Payment                                                |   | Within 10 days after returning Opt Form     | 3 50%          |
|    |                                                                                      |   | Later than 10 days after returning Opt Form | 3 50%          |
|    |                                                                                      |   |                                             |                |
| 4  | Did you receive your first Pension Payment                                           |   | Within 1 month after R'ment date            | 49 88%         |
|    |                                                                                      |   | Later than 1 month after R'ment date        | 7 13%          |
|    |                                                                                      |   | Excellent                                   | 30 54%         |
| 5  | Overall, how would you rate the service you received from Avon Pension Fund?         |   | Good                                        | 20 36%         |
|    |                                                                                      |   | Average                                     | 6 11%          |
|    |                                                                                      |   | Poor                                        | 0 0%           |
| 6  | Is there anything we could have done to improve the service we provided?             |   | Yes                                         | 10 18%         |
|    |                                                                                      |   | No                                          | 46 82%         |
|    |                                                                                      |   |                                             |                |
| 7  | Were you treated with sensitivity & fairness?                                        |   | Yes                                         | 55 98%         |
|    |                                                                                      |   | No                                          | 1 2%           |