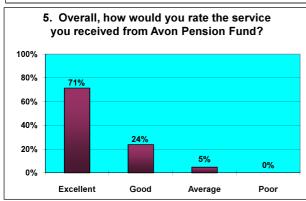

### Responses to Retirement Questionnaire from Deferreds

|    | Newshare of Occasions in this resided                                                | 7        |                                               | _     |      |
|----|--------------------------------------------------------------------------------------|----------|-----------------------------------------------|-------|------|
|    | Number of Questionnaires in this period                                              | J        | 21                                            |       |      |
|    |                                                                                      | _        |                                               |       |      |
|    | Was the information provided to you bythe Avon<br>Pension Fund both clear & concise? |          | <u> </u>                                      |       | /    |
| 1  |                                                                                      |          | Yes                                           | 20    | 95%  |
|    |                                                                                      |          | NO                                            | 1     | 5%   |
|    |                                                                                      |          |                                               |       |      |
|    |                                                                                      | Α        | Before R'ment date                            | 21    | 100% |
|    | Did you receive your LGPS Retirement Benefits Option Form                            | <b>'</b> |                                               |       |      |
| 2  |                                                                                      |          | Within 40 and the state of the Discount date. |       | 00/  |
|    |                                                                                      | В        | Within 10 working days after R'ment date      |       | 0%   |
|    |                                                                                      |          |                                               |       | 20/  |
|    |                                                                                      | С        | Later than 10 days after R'ment date          |       | 0%   |
|    |                                                                                      |          |                                               |       |      |
|    | Did you receive your Lump Sum Payment                                                |          | Within 10 days after R'ment date              | 18    | 86%  |
| 3A |                                                                                      |          |                                               |       |      |
|    |                                                                                      |          | Later than 10 days after R'ment date          | 3     | 14%  |
|    |                                                                                      |          |                                               |       |      |
|    | Did you receive your Lump Sum Payment                                                | 1        | Within 10 days after returning Opt Form       | 0     | N/A  |
| 3B |                                                                                      |          |                                               |       |      |
|    |                                                                                      |          | Later than 10 days after returning Opt Form   | 0     | N/A  |
|    |                                                                                      | _        |                                               |       |      |
|    | Did you receive your Lump Sum Payment                                                | 1        | Within 10 days after returning Opt Form       |       | N/A  |
| 3C |                                                                                      |          | Within 10 days after returning Opt Form       | البال | IVA  |
|    |                                                                                      |          | Later than 10 days after returning Opt Form   | 0     | N/A  |
|    |                                                                                      |          |                                               |       |      |
|    | Did you receive your first Pension Payment                                           | 1        |                                               |       |      |
|    |                                                                                      |          | Within 1 month after R'ment date              | 21    | 100% |
| 4  |                                                                                      |          |                                               |       |      |
|    |                                                                                      |          | Later than 1 month after R'ment date          | 0     | 0%   |
|    |                                                                                      |          |                                               |       |      |
|    |                                                                                      |          | Excellent                                     | 15    | 71%  |
|    |                                                                                      |          | Exosion                                       |       |      |
|    | Overall, how would you rate the service you received from Avon Pension Fund?         | 1        | Good                                          | 5     | 24%  |
| 5  |                                                                                      |          | 3000                                          | النال | / •  |
| 9  |                                                                                      |          | Average                                       |       | 5%   |
|    |                                                                                      | 4        | ,                                             | النال |      |
|    |                                                                                      |          | Poor                                          |       | 0%   |
|    |                                                                                      |          |                                               |       |      |
|    |                                                                                      | 7        |                                               |       | 400/ |
|    | Is there anything we could have done to improve the service we provided?             |          | Yes                                           | 2     | 10%  |
| 6  |                                                                                      |          |                                               |       | 000/ |
|    |                                                                                      | J        | No                                            | 19    | 90%  |
|    |                                                                                      |          |                                               |       |      |
| 7  | Were you treated with sensitivity & fairness?                                        | 1        | Yes                                           | 21    | 100% |
|    |                                                                                      |          |                                               |       |      |
|    |                                                                                      |          | No                                            | 0     | 0%   |
|    |                                                                                      | _        |                                               |       |      |