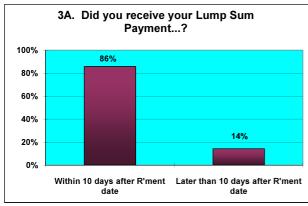

### Responses to Retirement Questionnaire from Deferreds

|    | Newshare of Occasions in this resided                                                | 7        |                                               | _     |      |
|----|--------------------------------------------------------------------------------------|----------|-----------------------------------------------|-------|------|
|    | Number of Questionnaires in this period                                              | J        | 21                                            |       |      |
|    |                                                                                      | _        |                                               |       |      |
|    | Was the information provided to you bythe Avon<br>Pension Fund both clear & concise? |          | <u> </u>                                      |       | /    |
| 1  |                                                                                      |          | Yes                                           | 20    | 95%  |
|    |                                                                                      |          | NO                                            | 1     | 5%   |
|    |                                                                                      |          |                                               |       |      |
|    |                                                                                      | Α        | Before R'ment date                            | 21    | 100% |
|    | Did you receive your LGPS Retirement Benefits Option Form                            | <b>'</b> |                                               |       |      |
| 2  |                                                                                      |          | Within 40 and the state of the Discount date. |       | 00/  |
|    |                                                                                      | В        | Within 10 working days after R'ment date      |       | 0%   |
|    |                                                                                      |          |                                               |       | 20/  |
|    |                                                                                      | С        | Later than 10 days after R'ment date          |       | 0%   |
|    |                                                                                      |          |                                               |       |      |
|    | Did you receive your Lump Sum Payment                                                |          | Within 10 days after R'ment date              | 18    | 86%  |
| 3A |                                                                                      |          |                                               |       |      |
|    |                                                                                      |          | Later than 10 days after R'ment date          | 3     | 14%  |
|    |                                                                                      |          |                                               |       |      |
|    | Did you receive your Lump Sum Payment                                                | 1        | Within 10 days after returning Opt Form       | 0     | N/A  |
| 3B |                                                                                      |          |                                               |       |      |
|    |                                                                                      |          | Later than 10 days after returning Opt Form   | 0     | N/A  |
|    |                                                                                      | _        |                                               |       |      |
|    | Did you receive your Lump Sum Payment                                                | 1        | Within 10 days after returning Opt Form       |       | N/A  |
| 3C |                                                                                      |          | Within 10 days after returning Opt Form       | البال | IVA  |
|    |                                                                                      |          | Later than 10 days after returning Opt Form   | 0     | N/A  |
|    |                                                                                      |          |                                               |       |      |
|    | Did you receive your first Pension Payment                                           | 1        |                                               |       |      |
|    |                                                                                      |          | Within 1 month after R'ment date              | 21    | 100% |
| 4  |                                                                                      |          |                                               |       |      |
|    |                                                                                      |          | Later than 1 month after R'ment date          | 0     | 0%   |
|    |                                                                                      |          |                                               |       |      |
|    |                                                                                      |          | Excellent                                     | 15    | 71%  |
|    |                                                                                      |          | Exosion                                       |       |      |
|    | Overall, how would you rate the service you received from Avon Pension Fund?         | 1        | Good                                          | 5     | 24%  |
| 5  |                                                                                      |          | 3000                                          | النال | / •  |
| 9  |                                                                                      |          | Average                                       |       | 5%   |
|    |                                                                                      | 4        | ,                                             | النال |      |
|    |                                                                                      |          | Poor                                          |       | 0%   |
|    |                                                                                      |          |                                               |       |      |
|    |                                                                                      | 7        |                                               |       | 400/ |
|    | Is there anything we could have done to improve the service we provided?             |          | Yes                                           | 2     | 10%  |
| 6  |                                                                                      |          |                                               |       | 000/ |
|    |                                                                                      | J        | No                                            | 19    | 90%  |
|    |                                                                                      |          |                                               |       |      |
| 7  | Were you treated with sensitivity & fairness?                                        | 1        | Yes                                           | 21    | 100% |
|    |                                                                                      |          |                                               |       |      |
|    |                                                                                      |          | No                                            | 0     | 0%   |
|    |                                                                                      | _        |                                               |       |      |