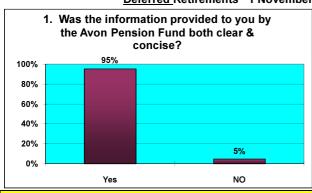

### Responses to Retirement Questionnaire from Deferreds

|    | Newshare of Occasions in this resided                                                | 7        |                                               | _     |      |
|----|--------------------------------------------------------------------------------------|----------|-----------------------------------------------|-------|------|
|    | Number of Questionnaires in this period                                              | J        | 21                                            |       |      |
|    |                                                                                      | _        |                                               |       |      |
|    | Was the information provided to you bythe Avon<br>Pension Fund both clear & concise? |          | <u> </u>                                      |       | /    |
| 1  |                                                                                      |          | Yes                                           | 20    | 95%  |
|    |                                                                                      |          | NO                                            | 1     | 5%   |
|    |                                                                                      |          |                                               |       |      |
|    |                                                                                      | Α        | Before R'ment date                            | 21    | 100% |
|    | Did you receive your LGPS Retirement Benefits Option Form                            | <b>'</b> |                                               |       |      |
| 2  |                                                                                      |          | Within 40 and the state of the Discount date. |       | 00/  |
|    |                                                                                      | В        | Within 10 working days after R'ment date      |       | 0%   |
|    |                                                                                      |          |                                               |       | 20/  |
|    |                                                                                      | С        | Later than 10 days after R'ment date          |       | 0%   |
|    |                                                                                      |          |                                               |       |      |
|    | Did you receive your Lump Sum Payment                                                |          | Within 10 days after R'ment date              | 18    | 86%  |
| 3A |                                                                                      |          |                                               |       |      |
|    |                                                                                      |          | Later than 10 days after R'ment date          | 3     | 14%  |
|    |                                                                                      |          |                                               |       |      |
|    | Did you receive your Lump Sum Payment                                                | 1        | Within 10 days after returning Opt Form       | 0     | N/A  |
| 3B |                                                                                      |          |                                               |       |      |
|    |                                                                                      |          | Later than 10 days after returning Opt Form   | 0     | N/A  |
|    |                                                                                      | _        |                                               |       |      |
|    | Did you receive your Lump Sum Payment                                                | 1        | Within 10 days after returning Opt Form       |       | N/A  |
| 3C |                                                                                      |          | Within 10 days after returning Opt Form       | البال | IVA  |
|    |                                                                                      |          | Later than 10 days after returning Opt Form   | 0     | N/A  |
|    |                                                                                      |          |                                               |       |      |
|    | Did you receive your first Pension Payment                                           | 1        |                                               |       |      |
|    |                                                                                      |          | Within 1 month after R'ment date              | 21    | 100% |
| 4  |                                                                                      |          |                                               |       |      |
|    |                                                                                      |          | Later than 1 month after R'ment date          | 0     | 0%   |
|    |                                                                                      |          |                                               |       |      |
|    |                                                                                      |          | Excellent                                     | 15    | 71%  |
|    |                                                                                      |          | Exosion                                       |       |      |
|    | Overall, how would you rate the service you received from Avon Pension Fund?         | 1        | Good                                          | 5     | 24%  |
| 5  |                                                                                      |          | 3000                                          | النال | / •  |
| 9  |                                                                                      |          | Average                                       |       | 5%   |
|    |                                                                                      | 4        | ,                                             | النال |      |
|    |                                                                                      |          | Poor                                          |       | 0%   |
|    |                                                                                      |          |                                               |       |      |
|    |                                                                                      | 7        |                                               |       | 400/ |
|    | Is there anything we could have done to improve the service we provided?             |          | Yes                                           | 2     | 10%  |
| 6  |                                                                                      |          |                                               |       | 000/ |
|    |                                                                                      | J        | No                                            | 19    | 90%  |
|    |                                                                                      |          |                                               |       |      |
| 7  | Were you treated with sensitivity & fairness?                                        | 1        | Yes                                           | 21    | 100% |
|    |                                                                                      |          |                                               |       |      |
|    |                                                                                      |          | No                                            | 0     | 0%   |
|    |                                                                                      | _        |                                               |       |      |