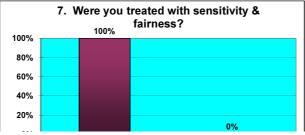

### Responses to Retirement Questionnaire from Deferreds

|    | Newshare of Occasions in this resided                                                | 7        |                                               | _     |      |
|----|--------------------------------------------------------------------------------------|----------|-----------------------------------------------|-------|------|
|    | Number of Questionnaires in this period                                              | J        | 21                                            |       |      |
|    |                                                                                      | _        |                                               |       |      |
|    | Was the information provided to you bythe Avon<br>Pension Fund both clear & concise? |          | <u> </u>                                      |       | /    |
| 1  |                                                                                      |          | Yes                                           | 20    | 95%  |
|    |                                                                                      |          | NO                                            | 1     | 5%   |
|    |                                                                                      |          |                                               |       |      |
|    |                                                                                      | Α        | Before R'ment date                            | 21    | 100% |
|    | Did you receive your LGPS Retirement Benefits Option Form                            | <b>'</b> |                                               |       |      |
| 2  |                                                                                      |          | Within 40 and the state of the Discount date. |       | 00/  |
|    |                                                                                      | В        | Within 10 working days after R'ment date      |       | 0%   |
|    |                                                                                      |          |                                               |       | 20/  |
|    |                                                                                      | С        | Later than 10 days after R'ment date          |       | 0%   |
|    |                                                                                      |          |                                               |       |      |
|    | Did you receive your Lump Sum Payment                                                |          | Within 10 days after R'ment date              | 18    | 86%  |
| 3A |                                                                                      |          |                                               |       |      |
|    |                                                                                      |          | Later than 10 days after R'ment date          | 3     | 14%  |
|    |                                                                                      |          |                                               |       |      |
|    | Did you receive your Lump Sum Payment                                                | 1        | Within 10 days after returning Opt Form       | 0     | N/A  |
| 3B |                                                                                      |          |                                               |       |      |
|    |                                                                                      |          | Later than 10 days after returning Opt Form   | 0     | N/A  |
|    |                                                                                      | _        |                                               |       |      |
|    | Did you receive your Lump Sum Payment                                                | 1        | Within 10 days after returning Opt Form       |       | N/A  |
| 3C |                                                                                      |          | Within 10 days after returning Opt Form       | البال | IVA  |
|    |                                                                                      |          | Later than 10 days after returning Opt Form   | 0     | N/A  |
|    |                                                                                      |          |                                               |       |      |
|    | Did you receive your first Pension Payment                                           | 1        |                                               |       |      |
|    |                                                                                      |          | Within 1 month after R'ment date              | 21    | 100% |
| 4  |                                                                                      |          |                                               |       |      |
|    |                                                                                      |          | Later than 1 month after R'ment date          | 0     | 0%   |
|    |                                                                                      |          |                                               |       |      |
|    |                                                                                      |          | Excellent                                     | 15    | 71%  |
|    |                                                                                      |          | Exosion                                       |       |      |
|    | Overall, how would you rate the service you received from Avon Pension Fund?         | 1        | Good                                          | 5     | 24%  |
| 5  |                                                                                      |          | 3000                                          | النال | / •  |
| 9  |                                                                                      |          | Average                                       |       | 5%   |
|    |                                                                                      | 4        | ,                                             | النال |      |
|    |                                                                                      |          | Poor                                          |       | 0%   |
|    |                                                                                      |          |                                               |       |      |
|    |                                                                                      | 7        |                                               |       | 400/ |
|    | Is there anything we could have done to improve the service we provided?             |          | Yes                                           | 2     | 10%  |
| 6  |                                                                                      |          |                                               |       | 000/ |
|    |                                                                                      | J        | No                                            | 19    | 90%  |
|    |                                                                                      |          |                                               |       |      |
| 7  | Were you treated with sensitivity & fairness?                                        | 1        | Yes                                           | 21    | 100% |
|    |                                                                                      |          |                                               |       |      |
|    |                                                                                      |          | No                                            | 0     | 0%   |
|    |                                                                                      | _        |                                               |       |      |