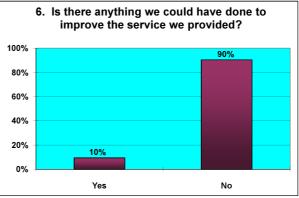

### Responses to Retirement Questionnaire from Deferreds

|    | Newshare of Occasions in this resided                                                | 7        |                                               | _     |      |
|----|--------------------------------------------------------------------------------------|----------|-----------------------------------------------|-------|------|
|    | Number of Questionnaires in this period                                              | J        | 21                                            |       |      |
|    |                                                                                      | _        |                                               |       |      |
|    | Was the information provided to you bythe Avon<br>Pension Fund both clear & concise? |          | <u> </u>                                      |       | /    |
| 1  |                                                                                      |          | Yes                                           | 20    | 95%  |
|    |                                                                                      |          | NO                                            | 1     | 5%   |
|    |                                                                                      |          |                                               |       |      |
|    |                                                                                      | Α        | Before R'ment date                            | 21    | 100% |
|    | Did you receive your LGPS Retirement Benefits Option Form                            | <b>'</b> |                                               |       |      |
| 2  |                                                                                      |          | Within 40 and the state of the Discount date. |       | 00/  |
|    |                                                                                      | В        | Within 10 working days after R'ment date      |       | 0%   |
|    |                                                                                      |          |                                               |       | 20/  |
|    |                                                                                      | С        | Later than 10 days after R'ment date          |       | 0%   |
|    |                                                                                      |          |                                               |       |      |
|    | Did you receive your Lump Sum Payment                                                |          | Within 10 days after R'ment date              | 18    | 86%  |
| 3A |                                                                                      |          |                                               |       |      |
|    |                                                                                      |          | Later than 10 days after R'ment date          | 3     | 14%  |
|    |                                                                                      |          |                                               |       |      |
|    | Did you receive your Lump Sum Payment                                                | 1        | Within 10 days after returning Opt Form       | 0     | N/A  |
| 3B |                                                                                      |          |                                               |       |      |
|    |                                                                                      |          | Later than 10 days after returning Opt Form   | 0     | N/A  |
|    |                                                                                      | _        |                                               |       |      |
|    | Did you receive your Lump Sum Payment                                                | 1        | Within 10 days after returning Opt Form       |       | N/A  |
| 3C |                                                                                      |          | Within 10 days after returning Opt Form       | البال | IVA  |
|    |                                                                                      |          | Later than 10 days after returning Opt Form   | 0     | N/A  |
|    |                                                                                      |          |                                               |       |      |
|    | Did you receive your first Pension Payment                                           | 1        |                                               |       |      |
|    |                                                                                      |          | Within 1 month after R'ment date              | 21    | 100% |
| 4  |                                                                                      |          |                                               |       |      |
|    |                                                                                      |          | Later than 1 month after R'ment date          | 0     | 0%   |
|    |                                                                                      |          |                                               |       |      |
|    |                                                                                      |          | Excellent                                     | 15    | 71%  |
|    |                                                                                      |          | Exosion                                       |       |      |
|    | Overall, how would you rate the service you received from Avon Pension Fund?         | 1        | Good                                          | 5     | 24%  |
| 5  |                                                                                      |          | 3000                                          | النال | / •  |
| 9  |                                                                                      |          | Average                                       |       | 5%   |
|    |                                                                                      | 4        | ,                                             | النال |      |
|    |                                                                                      |          | Poor                                          |       | 0%   |
|    |                                                                                      |          |                                               |       |      |
|    |                                                                                      | 7        |                                               |       | 400/ |
|    | Is there anything we could have done to improve the service we provided?             |          | Yes                                           | 2     | 10%  |
| 6  |                                                                                      |          |                                               |       | 000/ |
|    |                                                                                      | J        | No                                            | 19    | 90%  |
|    |                                                                                      |          |                                               |       |      |
| 7  | Were you treated with sensitivity & fairness?                                        | 1        | Yes                                           | 21    | 100% |
|    |                                                                                      |          |                                               |       |      |
|    |                                                                                      |          | No                                            | 0     | 0%   |
|    |                                                                                      | _        |                                               |       |      |